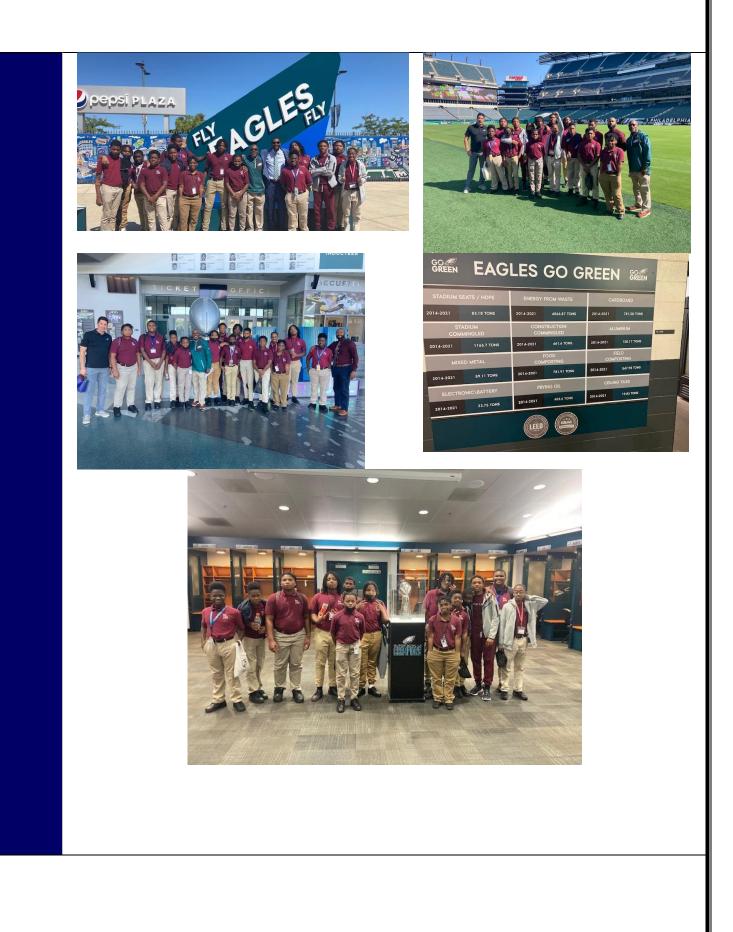

| BOYS' LATIN<br>FREER EST QUISQUE FORTUNAE SUAE<br>OF PHILADELPHIA<br>BRARENT LEDGER<br>VOLUME II |                                                                                                                                                                      |                                                                                                                                                                                                                                                                                                                                     |  |  |
|--------------------------------------------------------------------------------------------------|----------------------------------------------------------------------------------------------------------------------------------------------------------------------|-------------------------------------------------------------------------------------------------------------------------------------------------------------------------------------------------------------------------------------------------------------------------------------------------------------------------------------|--|--|
|                                                                                                  | Greetings Warrior Parents and<br>Guardians,                                                                                                                          | Important Information and Resources about Boys' Latin<br>Middle School can be found on our school website at <u>Boys'</u>                                                                                                                                                                                                           |  |  |
|                                                                                                  | There are many important details listed below please read carefully.                                                                                                 | Latin for Families under Important Information.<br>School Phone: 215-387-5149 Ext 1                                                                                                                                                                                                                                                 |  |  |
|                                                                                                  | Important Dates                                                                                                                                                      | Follow Us Online                                                                                                                                                                                                                                                                                                                    |  |  |
|                                                                                                  | Students Dismiss at 2PM Every Monday<br>9/20 Back to School Night 5:30-7:30PM                                                                                        | <b>f</b> 🞯 💟                                                                                                                                                                                                                                                                                                                        |  |  |
|                                                                                                  | <ul> <li>10/4 Leadership Academy Begins for ALL<br/>STUDENTS 3:30-4PM Every Tuesday and<br/>Thursday</li> <li>10/10 NO SCHOOL Indigenous People's<br/>Day</li> </ul> | IG Handle: @BoysLatinofPhiladelphia<br>Twitter Handle: @BoyslatinCs                                                                                                                                                                                                                                                                 |  |  |
|                                                                                                  |                                                                                                                                                                      | Facebook: www.Facebook.com/BoysLatin                                                                                                                                                                                                                                                                                                |  |  |
|                                                                                                  | 10/11 Fall Uniforms Begin REQUIRED                                                                                                                                   | www.Facebook.com/BoysLatinofPhilaEFN                                                                                                                                                                                                                                                                                                |  |  |
| Weekly<br>Highlights                                                                             | Financial Field on Thursday. The Philadelph<br>their commitment to sustainability, recyclin<br>Field is 100% powered by renewable energ                              | med well in Science last year, had the opportunity to Lincoln<br>nia Eagles are leading all sports franchises when it comes to<br>ng and using renewable energy. Fun Fact: Lincoln Financial<br>ry. 40% of the power comes from the solar panels and other<br>In Financial Field. For more information visit <u>Eagles Go Green</u> |  |  |